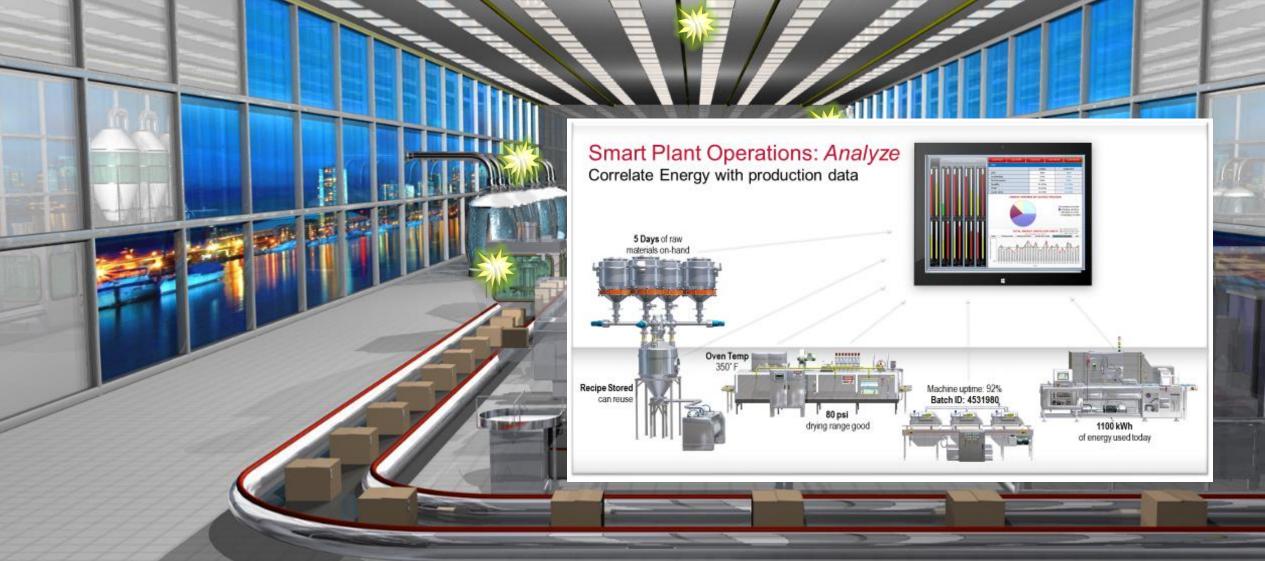

# **ENABLE ...** ENERGY VISIBILITY

Ŧ

Energy awareness Base + Electrical + N

Base + Electrical + Non-Electrical Energy Objects