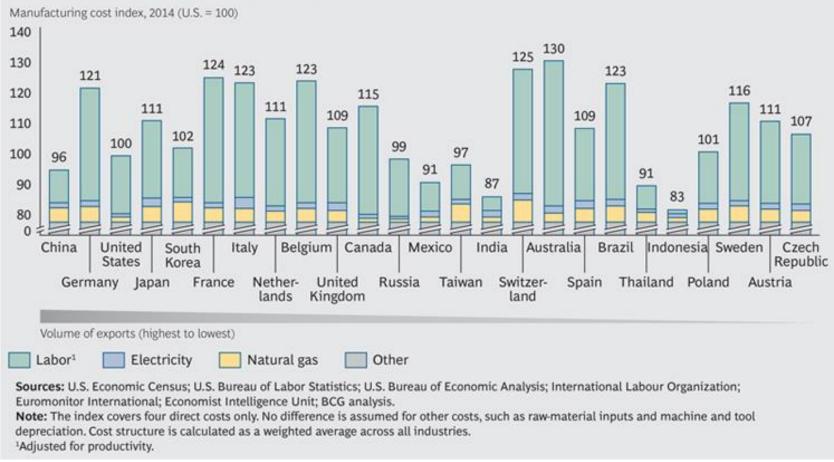

# **Global Manufacturing Competitiveness**

#### Technology and global trends balance the scale

#### EXHIBIT 1 Comparing the Top 25 Export Economies