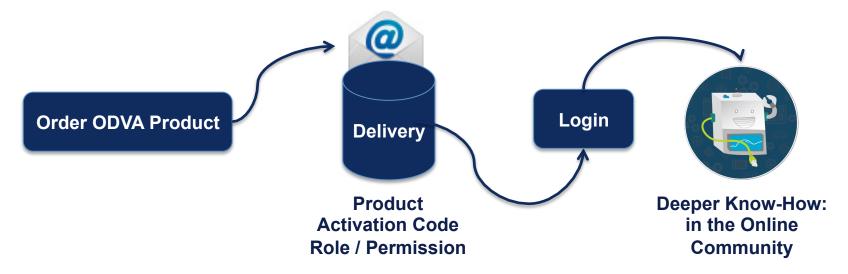

## New Subscription Management System

- Improving the user experience for vendors and ODVA Members
- Streamline fulfillment and update process

## **Know-How Hub's Online Community**

- Private area where developers can get information and answers about ODVA products and services
- Single sign-on
- Tied to ODVA's new subscription management system
- Designed for growth