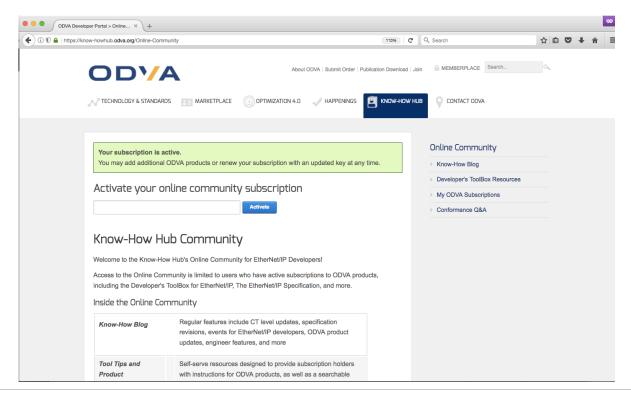

## **Know-How Hub's Online Community**

- Private area where developers can get information and answers about ODVA products and services
- Single sign-on
- Tied to ODVA's new subscription management system
- Designed for growth

## Behind the Login: Online Community Content

## Behind the Login: Online Community Home