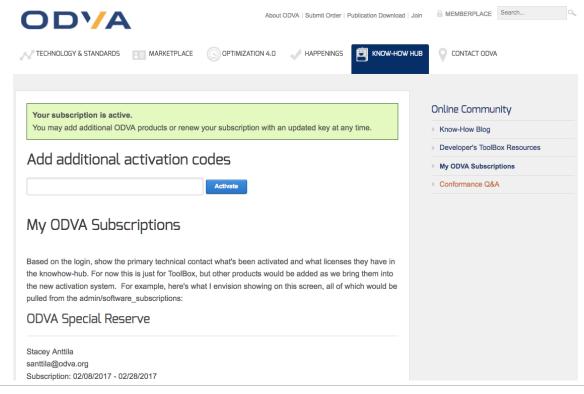

# My ODVA Subscriptions

- Licenses for your current products
- Activations to those licenses
- Integrated contact form

### My ODVA Subscriptions